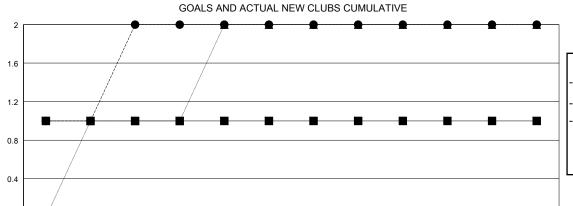

■ - CURRENT YEAR GOALS FOR NEW CLUBS CURRENT YEAR ACTUAL NEW CLUBS

LAST YEAR ACTUAL NEW CLUBS

## **LOCATION THAILAND**

**GMT CA** 

| Clubs                 |               |           |               | Members               |                           |                         |                                              |
|-----------------------|---------------|-----------|---------------|-----------------------|---------------------------|-------------------------|----------------------------------------------|
| RESULTS FOR 2018-2019 |               |           |               | RESULTS FOR 2018-2019 |                           |                         |                                              |
| QUARTER               | NEW CLUB GOAL | NEW CLUBS | DROPPED CLUBS | QUARTER               | MEMBER GROWTH NET<br>GOAL | MEMBER GROWTH<br>ACTUAL | DROPPED MEMBERS ACTUAL (including transfers) |
| JULY/AUG/SEPT         | 1             | 2         | 0             | JULY/AUG/SEPT         | 25                        | 78                      | 17                                           |
| OCT/NOV/DEC           | 0             | 0         | 0             | OCT/NOV/DEC           | 35                        | 76                      | 31                                           |
| JAN/FEB/MAR           | 0             | 0         | 0             | JAN/FEB/MAR           | 25                        | 26                      | 5                                            |
| APR/MAY/JUNE          | 0             | 0         | 0             | APR/MAY/JUNE          | 26                        | 91                      | 107                                          |