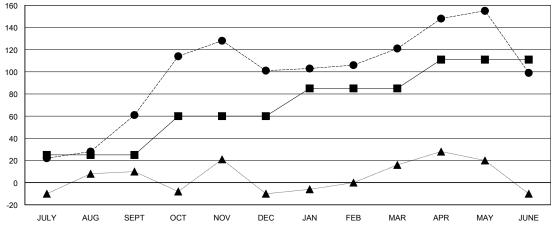

## GOALS AND ACTUAL MEMBERS CUMULATIVE

JAN

MEMBER GROWTH NET GOAL

MEMBER GROWTH ACTUAL

LAST YEAR MEMBERSHIP ACTUAL

| DROPPED CLUBS: 0 |     |
|------------------|-----|
|                  |     |
| DROPPED MEMBERS  |     |
| DECEASED         | 6   |
| CLUB CANCELLED   | 0   |
| OTHER            | 154 |
| TOTAL            | 160 |

## **LOCATION THAILAND**

**GMT CA** 

| Clubs                 |               |           |               | Members               |                           |                         |                                              |
|-----------------------|---------------|-----------|---------------|-----------------------|---------------------------|-------------------------|----------------------------------------------|
| RESULTS FOR 2018-2019 |               |           |               | RESULTS FOR 2018-2019 |                           |                         |                                              |
| QUARTER               | NEW CLUB GOAL | NEW CLUBS | DROPPED CLUBS | QUARTER               | MEMBER GROWTH NET<br>GOAL | MEMBER GROWTH<br>ACTUAL | DROPPED MEMBERS ACTUAL (including transfers) |
| JULY/AUG/SEPT         | 1             | 2         | 0             | JULY/AUG/SEPT         | 25                        | 78                      | 17                                           |
| OCT/NOV/DEC           | 0             | 0         | 0             | OCT/NOV/DEC           | 35                        | 76                      | 31                                           |
| JAN/FEB/MAR           | 0             | 0         | 0             | JAN/FEB/MAR           | 25                        | 26                      | 5                                            |
| APR/MAY/JUNE          | 0             | 0         | 0             | APR/MAY/JUNE          | 26                        | 91                      | 107                                          |